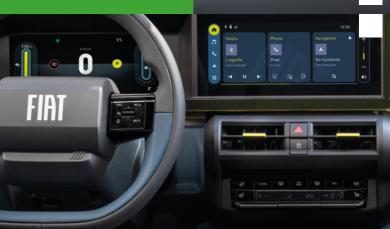

Grande Panda is a car that looks to the future: in its Full Electric version, it features the revolutionary **4.5 m** spiral cable, an innovative and highly practical solution.

0.35

With a 10,25" touchscreen radio, Apple CarPlay<sup>™</sup>, Android Auto<sup>™</sup>, wireless phone charger\* combined with up to 4 x USB-C fast charging and a 10" digital cluster, life on board has never been easier.

\*Available on La Prima only

((@)))

FIAT ....

**TECH** 

EASY

FI OD1AT

All versions are equipped with an **automatic transmission** to make your driving experience truly joyful and effortless.