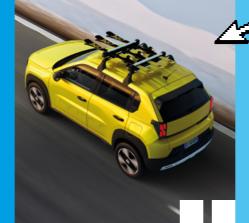

(GRANDE PANDA) RED

FI OODAT

Black aerodynamic roof box with diffuser technology to reduce fuel consumption. Dual-side opening and exterior handles for easy use.

Folding rack for 2-3 bikes, lightweight and space-saving for easy use.

Aerodynamic aluminium design for up to 6 skis or 4 snowboards. for easy loading. Extra-large push buttons for use with gloves. No excess fuel consumption.

Accessories for your next adventure are purchased separately.